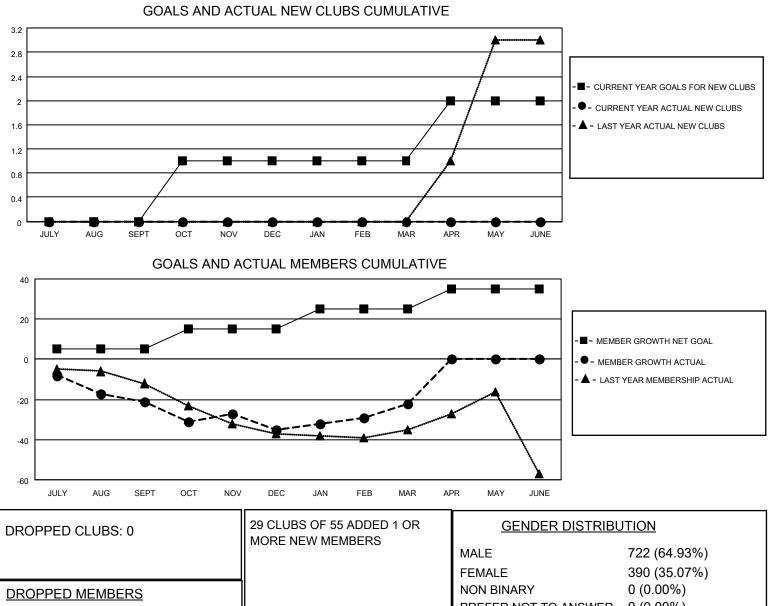

## LOCATION ONTARIO

District A 16

Results as of: 3/31/2022

| Clubs                 |               |           |               | Members               |                          |                         |                                                    |
|-----------------------|---------------|-----------|---------------|-----------------------|--------------------------|-------------------------|----------------------------------------------------|
| RESULTS FOR 2021-2022 |               |           |               | RESULTS FOR 2021-2022 |                          |                         |                                                    |
| QUARTER               | NEW CLUB GOAL | NEW CLUBS | DROPPED CLUBS | QUARTER ME            | EMBER GROWTH NET<br>GOAL | MEMBER GROWTH<br>ACTUAL | DROPPED<br>MEMBERS ACTUAL<br>(including transfers) |
| JULY/AUG/SEPT         | 0             | 0         | 0             | JULY/AUG/SEPT         | 5                        | 16                      | 30                                                 |
| OCT/NOV/DEC           | 1             | 0         | 0             | OCT/NOV/DEC           | 10                       | 36                      | 45                                                 |
| JAN/FEB/MAR           | 0             | 0         | 0             | JAN/FEB/MAR           | 10                       | 27                      | 12                                                 |
| APR/MAY/JUNE          | 1             | 0         | 0             | APR/MAY/JUNE          | 10                       | 0                       | 0                                                  |